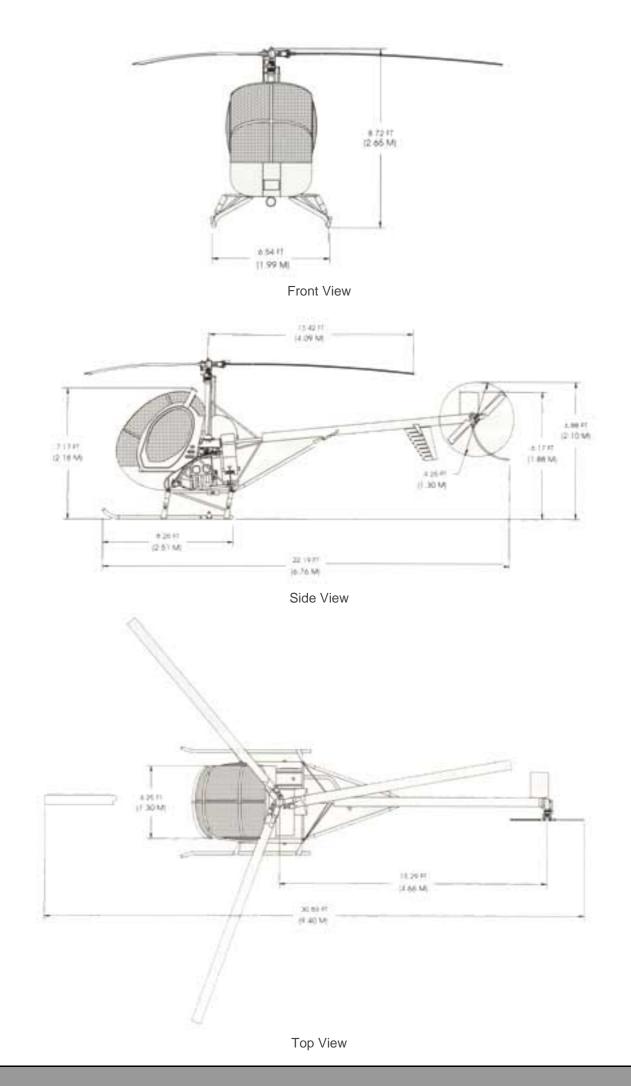

#### Dimensions

Height (overall) 8.72 ft 2.65 m Length (overall) 30.83 ft 9.40 m Fuselage length 22.19 ft 6.76 m Landing gear tread width 6.54 ft 1.99 m

#### **Rotor System**

Main rotor diameter 26.83 ft 8.18 m Main rotor disk area 565 sq ft 52.49 sq m Main rotor RPM 471 Tail rotor diameter 4.25 ft 1.30 m